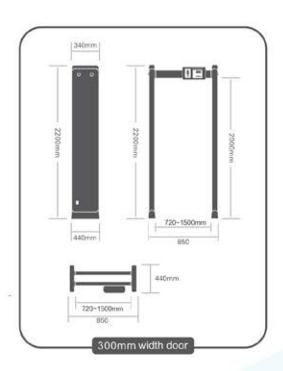

## **Specifications**

Vertical dimension: 2230 x 920 x 440 mm Vertical aisle dimension: 2000 x 715 mm

Net weight: 40 Kg Gross weight: 45 Kg

Operating voltage: AC90V ~ 240V 50/60Hz

Power consumption: 20 W

Operating frequency range: 1-50 bands

Working environmental temperature:  $-20^{\circ}$  C  $^{\sim}$  65 $^{\circ}$  C Installation environment (in cm): (W)100 x (L)200 (Metal-free minimum range) Sheet transverse

Regional detect metal precision range: Maximum sensitivity ≥ 10g metal